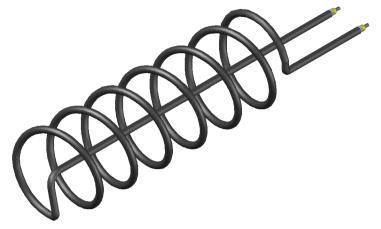

WATTAGE = VOLTAGE =

IMM001 MULTI VIEW COIL

DRAWING No. COIL EXAMPLE.dwg

DATE PRI 12/07/2023

DRAWN BY KF

Last Saved by Katie.Fay

22/7/2024 11:35 AM

22/07/24