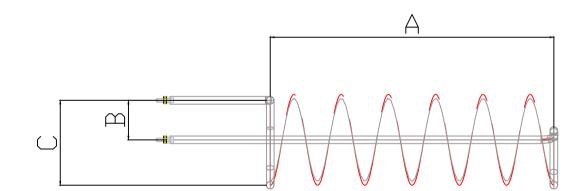

## **COMPONENTS & REVISIONS é**

THE ATTENDED OF THE ATTENDED O

IMMERSION HEATERS UK LTD © TEL 07897 246779

www.immersionheaters.uk e-mail : sales@immersionheaters.uk DESCRIPTION

A = B =

C (COIL DIAMETER) = NUMBER OF TURNS =

WATTAGE = VOLTAGE =

IMM001 MULTI VIEW COIL

DRAWING No. COIL EXAMPLE.dwg

DATE PRI 12/07/2023

DRAWN BY KF

Last Saved by Katie.Fay

22/7/2024 11:35 AM

22/07/24